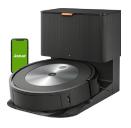

#### iRobot

Robot Roomba j7+ (7550) Vacuum Graphite

#### **iRobot**

Roomba Robot Vacuum & Braava Jet Robot Mop Bundle Black