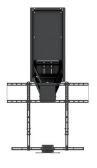

-Cup Brewer Black



#### Ninja

Foodi Smart XL 6-in-1 Indoor Grill Black



**KitchenAid** 

Artisan Series 5 Quart Tilt-Head Stand Mixer Empire Red

# **50,000+ Points**



#### **Philips**

3200 Series Fully Automatic Espresso Machine with LatteGo Black



#### **NewAir**

29-Bottle Wine Cooler Stainless Steel



### **Gift Cards**









### **Under 50,000 Points**



**Apple** 

AirPods Pro (1st generation) with Magsafe Charging Case White



#### Samsung

50" Class 7 Series LED 4K UHD Smart Tizen TV



#### Sonos

Move Smart Portable Wi-Fi and Bluetooth Speaker White

# 50,000-100,000 Points



#### **Apple**

10.2-Inch iPad with Wi-Fi - 256GB Silver



#### Canon

EOS Rebel T7 DSLR Video Two Lens Kit



### Sony

50" Class X80J Series LED 4K UHD Smart GoogleTV

# 100,000+ Points



#### **MantelMount**

Pull DownTV Wall Mount for Most 55" - 100" TVs Black



#### Canon

EF 100mm f/2.8L Macro IS USM Lens Black



#### Samsung

Galaxy Book Odyssey 15.6" LED Screen Mystic Black



### **Gift Cards**









### **Under 50,000 Points**



Weber

22 in. Original Kettle Premium Charcoal Grill Black



**Greenworks** 

2000 PSI Electric Pressure Washer Green

50,000-100,000 Points



#### Ring

Spotlight Cam Wire-free (2-Pack) White



#### **SimpliSafe**

Outdoor Camera Home Security System White



#### **Solo Stove**

Yukon 27" Bundle: Stand + Shelter Stainless Steel

100,000+ Points



#### iRobot

Robot Roomba j7+ (7550) Vacuum Graphite



### **Dyson**

Outsize Total Clean Cordless Vacuum Nickel/Red



#### **AZ Patio Heaters**

Outdoor Aluminum Rectangular Fire Pi