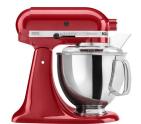

#### Ninja

Foodi Smart XL 6-in-1 Indoor Grill Black

**KitchenAid** 

Artisan Series 5 Quart Tilt-Head Stand Mixer Empire Red