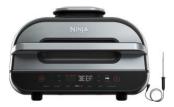

#### Ninja

Foodi Smart XL 6-in-1 Indoor Grill Black

**KitchenAid** 

Artisan Series 5 Quart Tilt-Head Stand Mixer Empire Red