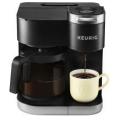

# 10,000-50,000 Points

Ninja

Professional Food Processor Silver

**Keurig** 

K-Duo 12-Cup Coffee Maker and Single Serve K-Cup Brewer Black