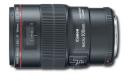

*KitchenAid** 

Artisan Series 5 Quart Tilt-Head Stand Mixer Empire Red

# **50,000+ Points**



#### **Philips**

3200 Series Fully Automatic Espresso Machine with LatteGo Black



#### **NewAir**

29-Bottle Wine Cooler Stainless Steel



### **Gift Cards**









### **Under 50,000 Points**



**Apple** 

AirPods Pro (1st generation) with Magsafe Charging Case White



#### Samsung

50" Class 7 Series LED 4K UHD Smart Tizen TV



#### Sonos

Move Smart Portable Wi-Fi and Bluetooth Speaker White

# 50,000-100,000 Points



#### **Apple**

10.2-Inch iPad with Wi-Fi - 256GB Silver



#### Canon

EOS Rebel T7 DSLR Video Two Lens Kit



### Sony

50" Class X80J Series LED 4K UHD Smart GoogleTV

# 100,000+ Points



#### **MantelMount**

Pull DownTV Wall Mount for Most 55" - 100" TVs Black



#### Canon

EF 100mm f/2.8L Macro IS USM Lens Black



#### Samsung

Galaxy Book Odyssey 15.6" LED Screen Mystic Black



### **Gift Cards**









### **Under 50,000 Points**



Weber

22 in. Original Kettle Premium Charcoal Grill Black



**Greenworks** 

2000 PSI Electric Pressure Washer Green

50,000-100,000 Points



#### Ring

Spotlight Cam Wire-free (2-Pack) White



#### **SimpliSafe**

Outdoor Camera Home Security System White



#### **Solo Stove**

Yukon 27" Bundle: Stand + Shelter Stainless Steel

100,000+ Points



#### iRobot

Robot Roomba j7+ (7550) Vacuum Graphite



### **Dyson**

Outsize Total Clean Cordless Vacuum Nickel/Red



#### **AZ Patio Heaters**

Outdoor Aluminum Rectangular Fire Pit Hammered Bronze



#### **iRobot**

Roomba Robot Vacuum & Braava Jet Robot M