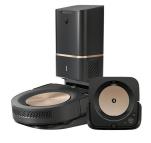

t**

Pull DownTV Wall Mount for Most 55" - 100" TVs Black



#### Canon

EF 100mm f/2.8L Macro IS USM Lens Black



#### Samsung

Galaxy Book Odyssey 15.6" LED Screen Mystic Black



### **Gift Cards**









### **Under 50,000 Points**



Weber

22 in. Original Kettle Premium Charcoal Grill Black



**Greenworks** 

2000 PSI Electric Pressure Washer Green

50,000-100,000 Points



#### Ring

Spotlight Cam Wire-free (2-Pack) White



#### **SimpliSafe**

Outdoor Camera Home Security System White



#### **Solo Stove**

Yukon 27" Bundle: Stand + Shelter Stainless Steel

100,000+ Points



#### iRobot

Robot Roomba j7+ (7550) Vacuum Graphite



### **Dyson**

Outsize Total Clean Cordless Vacuum Nickel/Red



#### **AZ Patio Heaters**

Outdoor Aluminum Rectangular Fire Pit Hammered Bronze



#### **iRobot**

Roomba Robot Vacuum & Braava Jet Robot Mop Bundle Black



### On the Go









**Dining** 



















See gift cards for details, terms, conditions and (if applicable) fees. All trademarks are the property of their respective owners. The merchants represented are not sponsors of this promotion.



















# & More



















more, shipped straight to your door.

To start redeeming your points, make sure your card is registered within Online and Mobile Banking.

uChoose Rewards