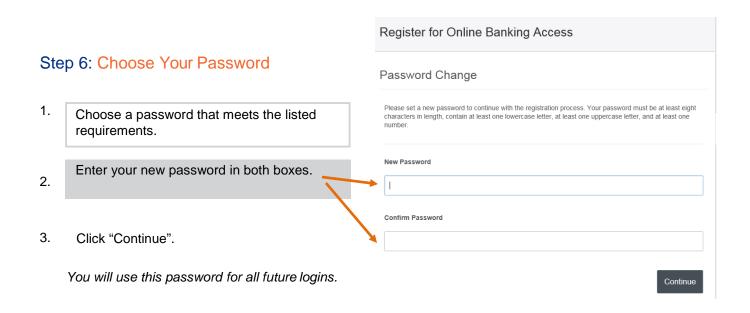

# Step 5: Enter Your Temporary Password

Step 7: Choose Your Security

security questions the next time you log in, as well as any time you log in on an unsaved device.

You cannot use the same answer for multiple

questions.

The answers you provide are NOT case sensitive.

**Questions & Answers** 