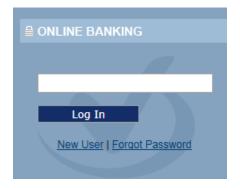

### Step 1: Sign Up for Online Banking

- 1. Go to campusfederal.org
- 2. Click on "New User" under the "Login" button.