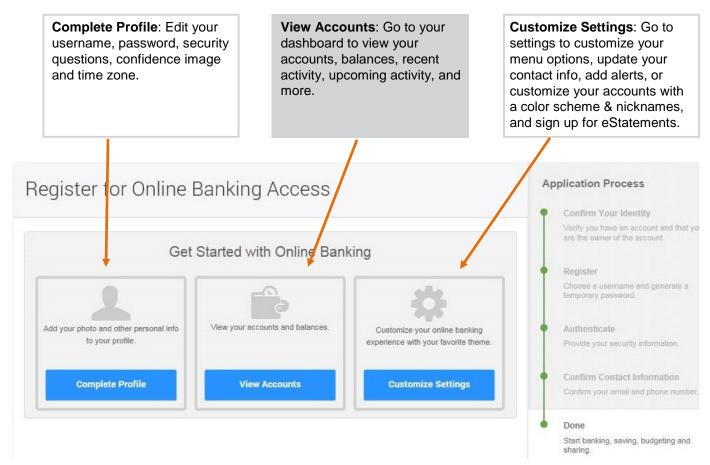

Step 10: Registration Complete

If you have multiple accounts, we recommend visiting the "Customize Settings" option after completion of online registration. You can also update settings by going to the accounts tab under settings to customize your experience.