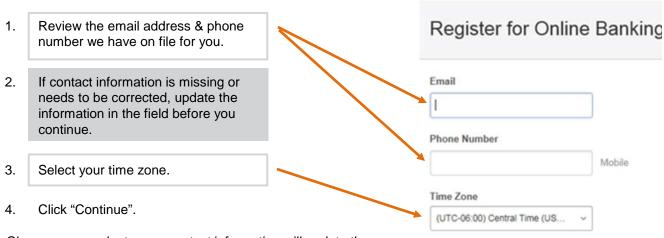

#### **Step 9: Confirm Contact Information**

Changes you make to your contact information will update the information we have on file for you.

The time zone you select will affect how times are displayed within Online/Mobile Banking, as well as for alerts & recent login activity.