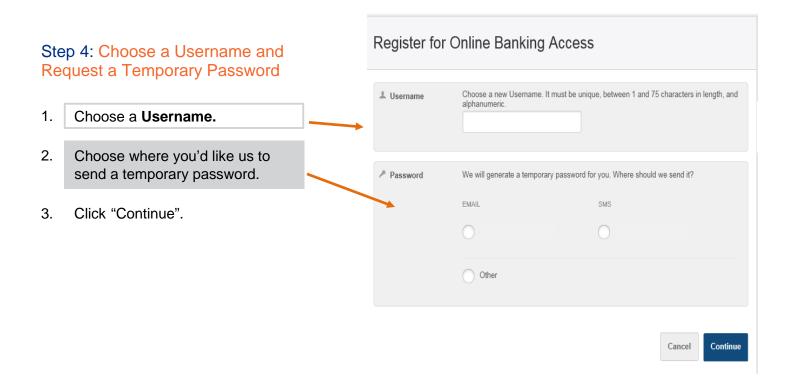

# Step 5: Enter Your Temporary Password

Step 7: Choose Your Security

security questions the next time you log in, as well as any time you log in on an unsaved device.

You cannot use the same answer for multiple