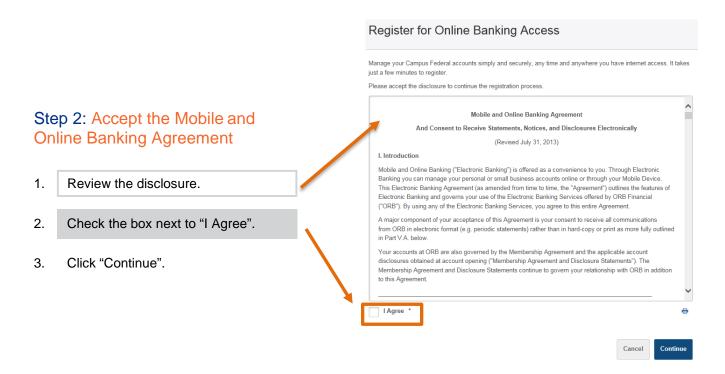

### Register for Online Banking Access

Step 3: Verify Your Identity

|                                                                                |                                        |      | Register for Online Banking Access                                                                                                                                                                                                                                     |
|--------------------------------------------------------------------------------|----------------------------------------|------|------------------------------------------------------------------------------------------------------------------------------------------------------------------------------------------------------------------------------------------------------------------------|
| 1.                                                                             | Enter your Social Security Number      |      | Trogister for Crimine Barmany 7,00000                                                                                                                                                                                                                                  |
|                                                                                | (without dashes).                      |      | Confirm Your Identity                                                                                                                                                                                                                                                  |
| 2.                                                                             | Enter your member number.              | //   | The following information is used to verify you have an account with Campus Federal and that you are the owner of the account. We match your answers against our records. Questions marked with * are required and you must answer a total of 4 questions to continue. |
|                                                                                |                                        | /,   | Social Security Number (SN/TIN) * (No dashes please)                                                                                                                                                                                                                   |
| 3.                                                                             | Select your date of birth.             | 7, 1 | Account/Member Number *                                                                                                                                                                                                                                                |
|                                                                                |                                        |      | Now answer any 2 of the following 3 questions:                                                                                                                                                                                                                         |
| 4.                                                                             | Enter email address <i>OR</i> Driver's |      | Date Of Birth   Month   Day   Year   Year                                                                                                                                                                                                                              |
|                                                                                | License Number                         | 1,   | E-Mail Address                                                                                                                                                                                                                                                         |
| 5.                                                                             | Select "Continue"                      |      | Driver's License Number                                                                                                                                                                                                                                                |
| *The answers you provide are verified against the information we have on file. |                                        |      |                                                                                                                                                                                                                                                                        |