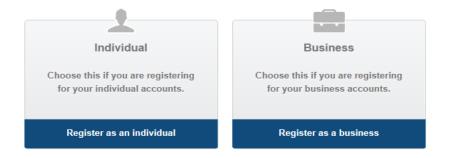

## **Online Banking Registration Guide**

### Step 1: Sign Up for Online Banking

- 1. Go to campusfederal.org
- 2. Click on "New User" under the "Login" button.



### Step 2: Select Individual or Business

### Register for Online Banking Access







Step 3: Verify Your Identity

|                                                                                |                                        |      | Register for Online Banking Access                                                                                                                                                                                                                                     |
|--------------------------------------------------------------------------------|----------------------------------------|------|----------------------------------------------------------------------------------------------------------------------------------------------------------------------------------------------------------------------------------------------