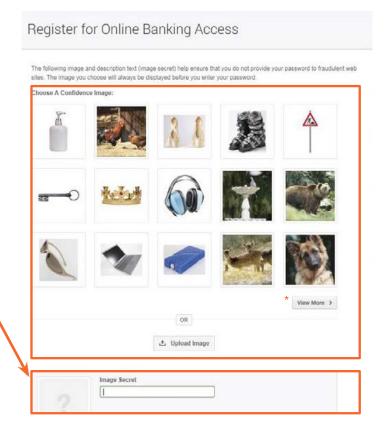

# Step 8: Choose Your Confidence Image & Your Image Secret Text

The image and image secret you select will always be displayed before you enter your password during login.

- 1. Click on an image to select it.
- Enter your image secret text in the box provided.
- 3. Click "Continue".
- \*You can scroll through the available images by clicking "View More".

You will see your Image Secret text with your Image when logging in. You will not need to enter the text as a part of the login process.

If you spend too long on the image screen, the site will time out and you will get an error.