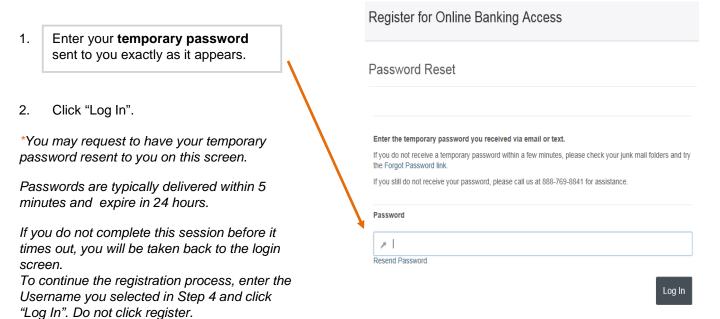

# Step 5: Enter Your Temporary Password

Step 7: Choose Your Security

security questions the next time you log in, as well as any time you log in on an unsaved device.

You cannot use the same answer for multiple

questions.

The answers you provide are NOT case sensitive.

**Questions & Answers** 